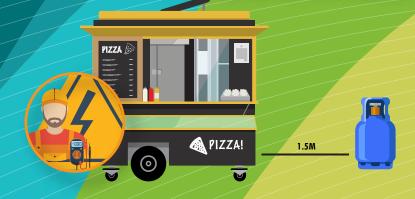

# SAFE USE OF ELECTRICAL **APPLIANCES**

- ✓ Inspect sockets and wires for damages and ensure safe installation of electrical appliances.
- **⊘** Obtain electrical test certificate of final circuits from the event organizer.
- **⊘** Use weatherproof electrical appliance only if stall is located outdoor.
- ▼ If portable electrical generators are used, ensure installation of wiring and protection systems are done by registered electrician.
- **⊗** Ensure suitable use of electrical appliances e.g. food warmers, oven, electric grills, etc.
- Do not overload electric sockets or plug extensions.
- ⊗ Notify organiser if your socket outlets are warm.

#### **ENSURE SAFE USE OF GAS**

- **⊘** Take adequate safety measures when using LPG cylinder.
- ♥ Use gas hoses and regulator valve that are recognized by Brunei Shell Marketing Sdn. Bhd.
- **⊘** Ensure tight and secure connection of regulator valve to your LPG cylinder.
- ⊗ Ensure a safe distance of at least 1.5 metre between LPG cylinder and stove/electrical parts/ignition source.
- ❷ Place LPG cylinder in safe areas with adequate ventilation.