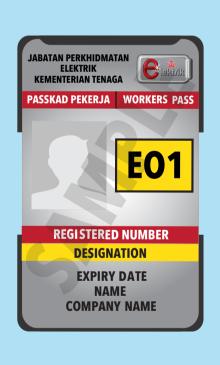

Upon arrival to do the requested job, please insist on the registered electrician to show his registered electrician pass i.e. E01 workers pass

#### **VALID E01 WORKERS PASS**

**Granted by the Department** of Electrical Services